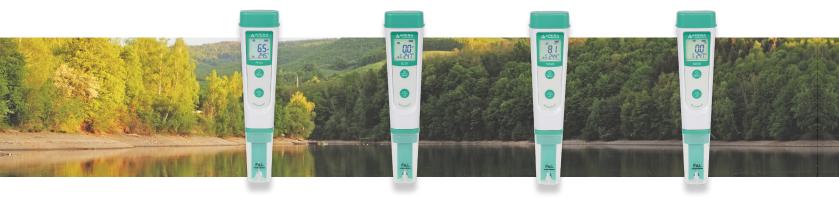

## **20 Series** ■ Value Pocket Testers

|                             | PH20                                          | EC20                                                                                     | TDS20                                                                              | Salt20                                         |
|-----------------------------|-----------------------------------------------|------------------------------------------------------------------------------------------|------------------------------------------------------------------------------------|------------------------------------------------|
| Measuring Parameter         | pH /°C                                        | Conductivity (EC)/°C                                                                     | TDS /°C                                                                            | Salinity /°C                                   |
| Range                       | 0 to 14.0 pH<br>0 to 50.0 °C<br>(32 to 122°F) | 0 to 200.0 μS/cm<br>0 to 2000 μS/cm<br>0 to 20.00 mS/cm<br>0 to 50.0 °C<br>(32 to 122°F) | 0 to 100.0 ppm<br>0 to 1000 ppm<br>0 to 10.00 ppt<br>0 to 50.0 °C<br>(32 to 122°F) | 0 to 10.00 ppt<br>0 to 50.0°C<br>(32 to 122°F) |
| Resolution                  | 0.1 pH; 0.1 °C                                | 0.1/1 µS; 0.01 mS; 0.1 °C                                                                | 0.1/1 ppm; 0.01 ppt; 0.1 °C                                                        | 0.01 ppt; 0.1 °C                               |
| Accuracy                    | ±0.1 pH; ±0.2°C                               | ±1% F.S; ±0.2°C                                                                          | ±1% F.S; ±0.2°C                                                                    | ±1% F.S; ±0.2°C                                |
| Temperature<br>Compensation | Automatic 0 to 50°C                           | Automatic 0 to 50°C                                                                      | Automatic 0 to 50°C                                                                | Automatic 0 to 50°C                            |
| Calibration Points          | 1~3 Points                                    | 1~2 Points                                                                               | 1~2 Points                                                                         | 1 Point                                        |
| Self-Diagnosis              | Yes                                           | Yes                                                                                      | Yes                                                                                | Yes                                            |
| Low Battery Warning         | Yes                                           | Yes                                                                                      | Yes                                                                                | Yes                                            |
| Battery Life                | continuous working > 2000 hrs                 | continuous working > 1000 hrs                                                            | continuous working > 1000 hrs                                                      | continuous working > 1000 hrs                  |
| IR Rating                   | IP67 waterproof and dustproof, floatable      |                                                                                          |                                                                                    |                                                |
| Power Supply                | AAA batteries ×4                              |                                                                                          |                                                                                    |                                                |
| Dimension Weight            | Tester : 40x31x178mm/107g                     |                                                                                          |                                                                                    |                                                |

- Large clear STN LCD, 180° viewing angle
- Simultaneous display of measurement and temperature reading
- Stable reading indication with a smiley face
- Self-diagnosis to ensure correct calibrations
- Powered by 4 AAA batteries, up to 2000 Hours of continuous operation
- Complete kit with ready-to-use buffers
- Durable design: IP67 Waterproof & Dustproof