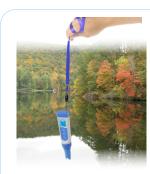

## **60 Series Premium Pocket Testers**

pH, ORP, Conductivity/TDS/Salintiy, Temp.

Durable design: IP67 Waterproof & Dustproof

Easy-to-install Replaceable Probes

Powered by AAA batteries, up to 2000 hours of operation time

ORP60

EC60 (Platinum Black)

Conductivity/TDS/ Salintiy Test

PC60 (Glass Bulb & Platinum Black) pH/Cond./TDS/ Salintiy Test

Applications

Test anywhere

Micro-Volume pH Test

Skin pH Test