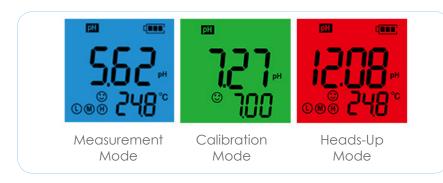

## **60 Series Premium Pocket Testers**

pH, ORP, Conductivity/TDS/Salintiy, Temp.



Durable design: IP67 Waterproof & Dustproof



Easy-to-install Replaceable Probes



Powered by AAA batteries, up to 2000 hours of operation time

## Display Features





## Probe Features





PH60 (Glass Bulb)

General water solution pH Test



PH60F (Flat Glass)

Surface and micro-volume pH Test



PH60S (Spear Glass)

Solid/Semi-Solid pH Test



ORP60 (Platinum) ORP Test

ORP60



EC60 (Platinum Black)

Conductivity/TDS/ Salintiy Test



PC60 (Glass Bulb & Platinum Black) pH/Cond./TDS/ Salintiy Test

Applications



Test anywhere



Micro-Volume pH Test



Skin pH Test



Food pH Test



|        |                     | PH60                                                   | PH60F                                                                            | PH60S                                                                               |
|--------|---------------------|--------------------------------------------------------|--------------------