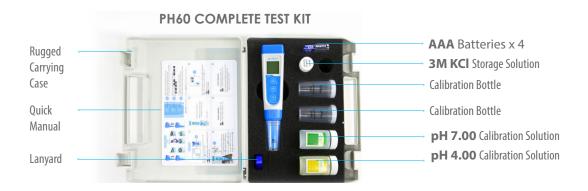

## **60 Series Premium Pocket Testers**

pH, ORP, Conductivity/TDS/Salintiy, Temp.

Durable design: IP67 Waterproof & Dustproof

Easy-to-install Replaceable Probes

Powered by AAA batteries, up to 2000 hours of operation time