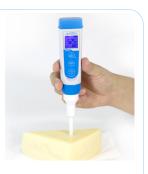

ORP60

EC60 (Platinum Black)

Conductivity/TDS/ Salintiy Test

PC60 (Glass Bulb & Platinum Black) pH/Cond./TDS/ Salintiy Test

Applications

Test anywhere

Micro-Volume pH Test

Skin pH Test

Food pH Test

|        |                     | PH60                                                   | PH60F                                                                            | PH60S                                                                               |
|--------|---------------------|--------------------------------------------------------|----------------------------------------------------------------------------------|-------------------------------------------------------------------------------------|
|        | Massuring Dange     | 11100                                                  |                                                                                  | 111000                                                                              |
| рН     | Measuring Range     | -2.00 to 16.00 pH                                      |                                                                                  |                                                                                     |
|        | Resolution/Accuracy | 0.01pH / ±0.01 pH                                      |                                                                                  |                                                                                     |
|        | Calibration         | 1 to 3 points Auto Calibration                         |                                                                                  |                                                                                     |
| ORP    | Measuring Range     | ±1000 mV                                               |                                                                                  |                                                                                     |
|        | Resolution/Accuracy | 1 mV / ±0.2% F.S                                       |                                                                                  |                                                                                     |
| Temp.  | Measuring Range     | 0 to 50.0 °C (32 to 122°F)                             |                                                                                  |                                                                                     |
| Others | Temp. Compensation  | Automatic 0 to 50.0 °C (32 to 122°F)                   |                                                                                  |                                                                                     |
|        | Heads-Up Function   | Yes                                                    |                                                                                  |                                                                                     |
|        | Self-Diagnosis      | Yes                                                    |                                                                                  |                                                                                     |
|        | Low-Battery Warning | Yes                                                    |                                                                                  |                                                                                     |
|        | IP Rating           | IP67 Waterproof and Dustproof, Floatable               |                                                                                  |                                                                                     |
|        | Power Supply        | DC3V AAA batteries x4; Continuous working > 2000 hours |                                                                                  |                                                                                     |
|        | Sensor Model        | PH60-E                                                 | PH60F-E                                                                          | PH60S-E                                                                             |
|        | Application         | General water solution's pH                            | Flat surface pH (fabrics, skin,<br>paper) and micro-volume<br>water soltion's pH | Solid/Semi-Solid food samples<br>(cheese, meat, fruit, sushi rice)<br>and soil's pH |
|        | Compatible Probes   | PH60-E, PH60F-E, PH60S-E, ORP60-E                      |                                                                                  |                                                                                     |