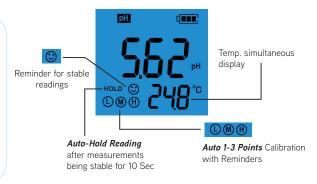

## **60 Series Premium Pocket Testers**

pH, ORP, Conductivity/TDS/Salintiy, Temp.



Durable design: IP67 Waterproof & Dustproof



Easy-to-install Replaceable Probes



Powered by AAA batteries, up to 2000 hours of operation time

## Display Features





## Probe Features





PH60 (Glass Bulb)

General water solution pH Test



PH60F (Flat Glass)

Surface and micro-volume pH Test



PH60S (Spear Glass)

Solid/Semi-Solid pH Test



ORP60 (Platinum) ORP Test

ORP60



EC60 (Platinum Black)

Conductivity/TDS/ Salintiy Test



PC60 (Glass Bulb & Platinum Black) pH/Cond./TDS/ Salintiy Test

Applications



Test anywhere



Micro-Volume pH Test



Skin pH Test



Food pH Test



|        |                     | PH60                                                   | PH60F                                                                            | PH60S                                                                               |
|--------|---------------------|--------------------------------------------------------|----------------------