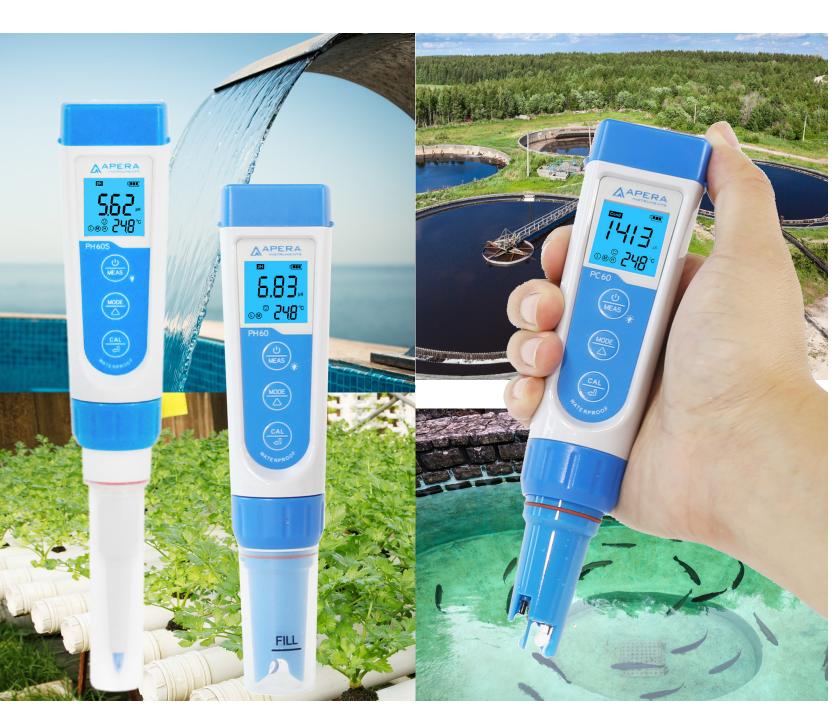

## **60 Series Premium Pocket Testers**

pH, ORP, Conductivity/TDS/Salintiy, Temp.

Durable design: IP67 Waterproof & Dustproof

Easy-to-install Replaceable Probes

Powered by AAA batteries, up to 2000 hours of operation time

## Probe Features

PH60 (Glass Bulb)

General water solution pH Test

PH60F (Flat Glass)

Surface and micro-volume pH Test

PH60S (Spear Glass)

Solid/Semi-Solid pH Test

ORP60 (Platinum) ORP Test

ORP60

EC60 (Platinum Black)

Conductivity/TDS/ Salintiy Test

PC60 (Glass Bulb & Platinum Black) pH/Cond./TDS/ Salintiy Test

Applications

Test anywhere

Micro-Volume pH Test

Skin pH Test